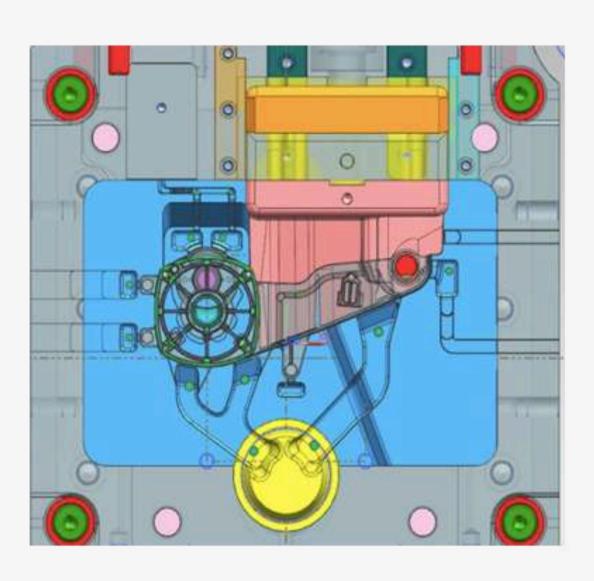

## MOLD DESIGN PROCESS

Customer Kick off

Concept Design

CAD Design (3D)

Material Order

**CAM Design** 

**Nitriding** 

Trial

Assembly **—** 

Heat
Treatment Mold

**Mold Making** 