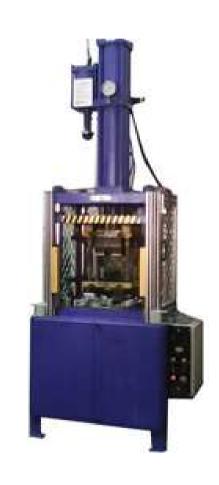

#### DEBURRING MACHINE

Shot blast 3 sets

Barrel 3 sets

Trimming Machine 3 sets

Grinding Machine 3 sets