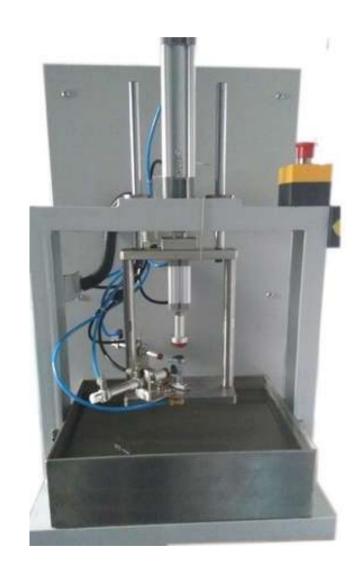

#### MACHINE

CNC Lathe 15 sets

Machining Center
12 sets

Water Leak Test
1 set