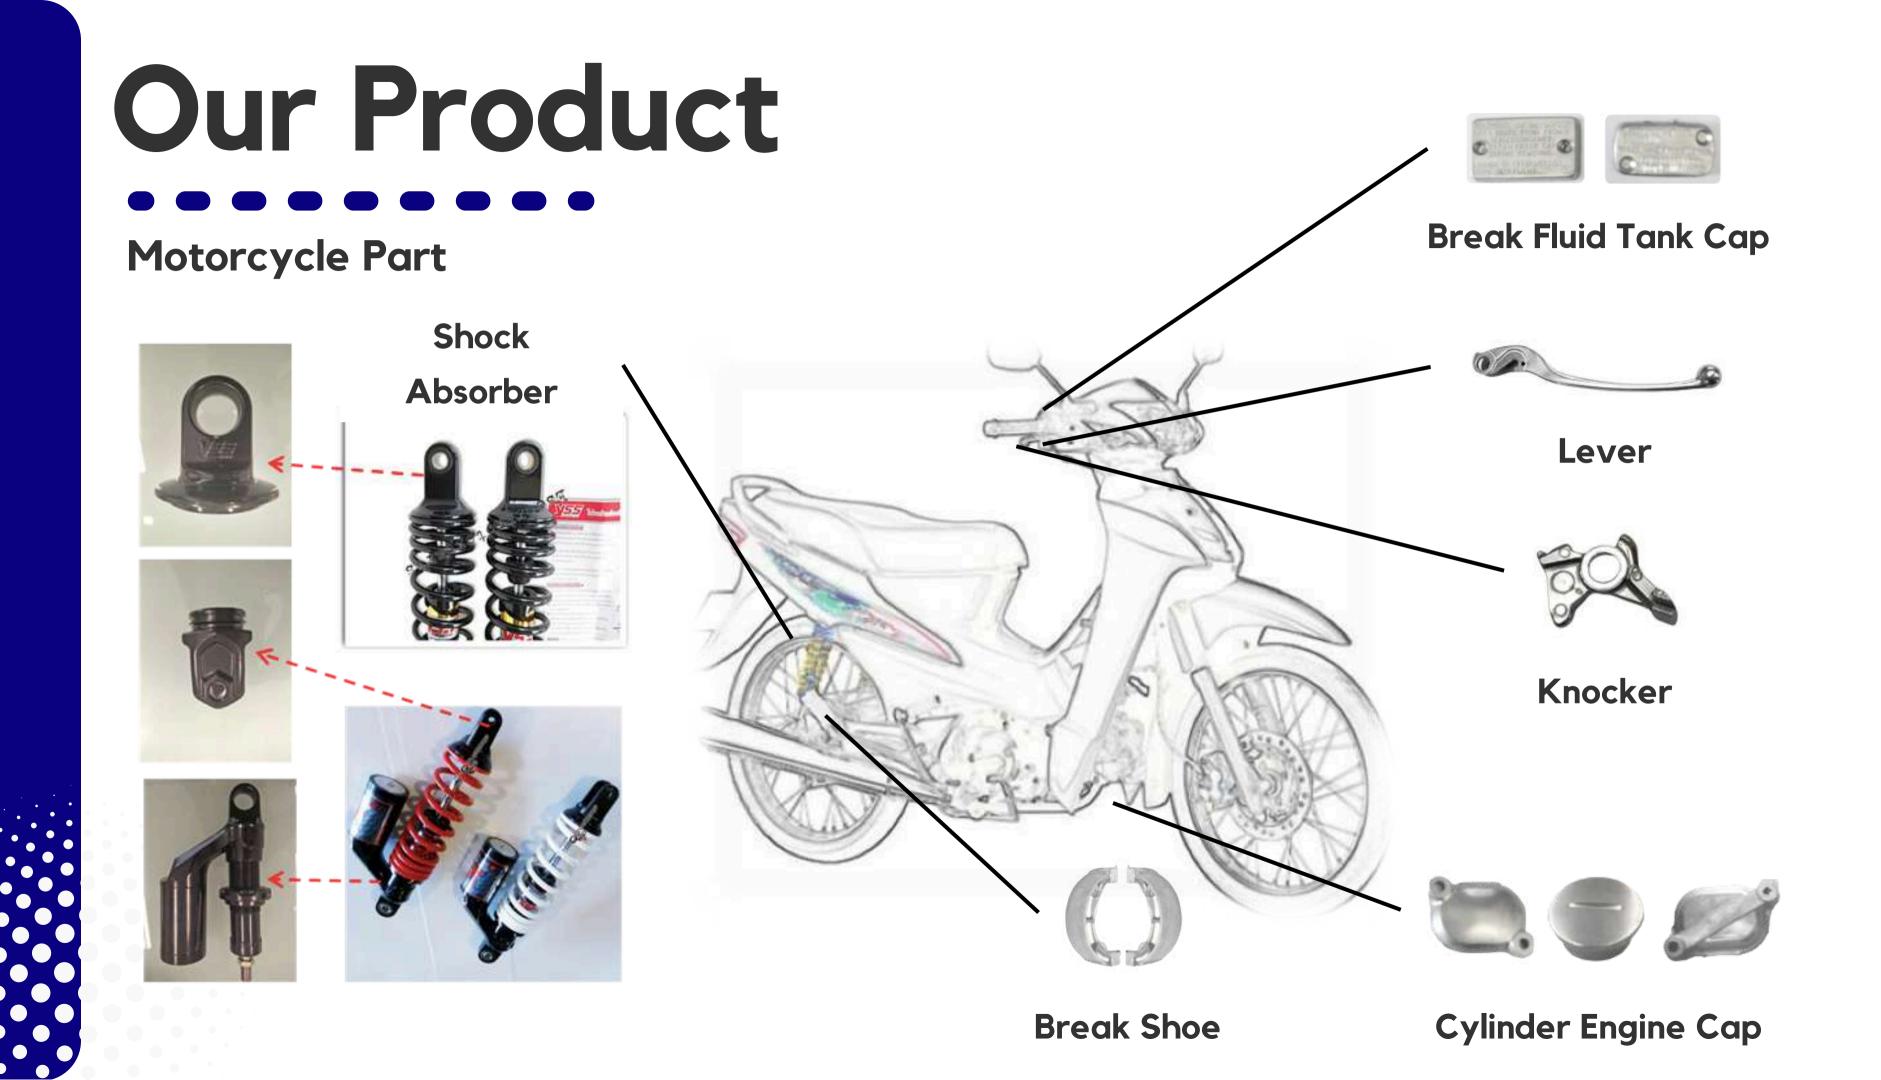

#### **Product**

- Automotive
- Heating, Ventilation, and Air Conditioning (HVAC)
- Industrial and power tools
- Hand tool and electronics
- Home and Factory
- Molds and jigs Fixture