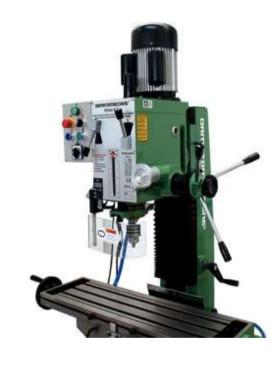

#### MACHINE

CNC Lathe 15 sets

Machining Center
12 sets

Water Leak Test
1 set