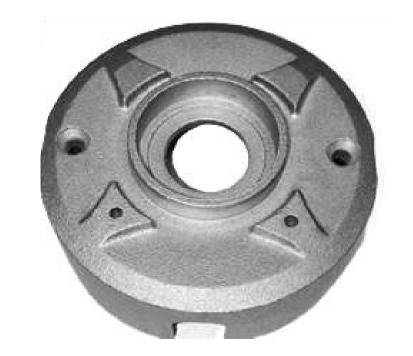

#### **ALUMINUM USAGE**

Heating Ventilation Air Conditioning (HVAC)

**Plate Lower Seal** 

**Bearing Housing** 

**Lower Bearing** 

**Tube Passage** 

**Coupling Oldham** 

**Industrial Powering Tools** 