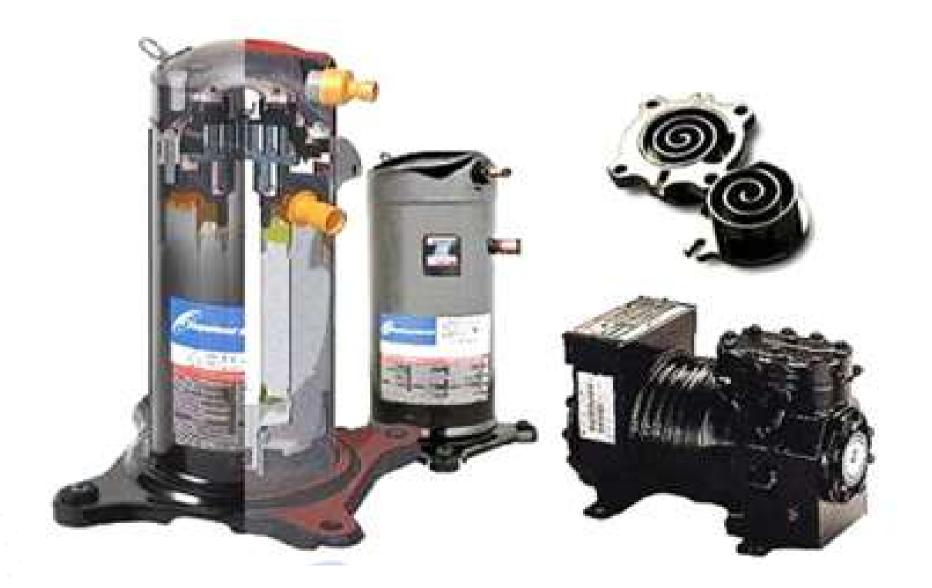

#### **ALUMINUM USAGE**

Heating Ventilation Air Conditioning (HVAC)

**Plate Lower Seal** 

**Bearing Housing** 

**Lower Bearing** 

**Tube Passage** 

**Coupling Oldham** 

**Industrial Powering Tools** 