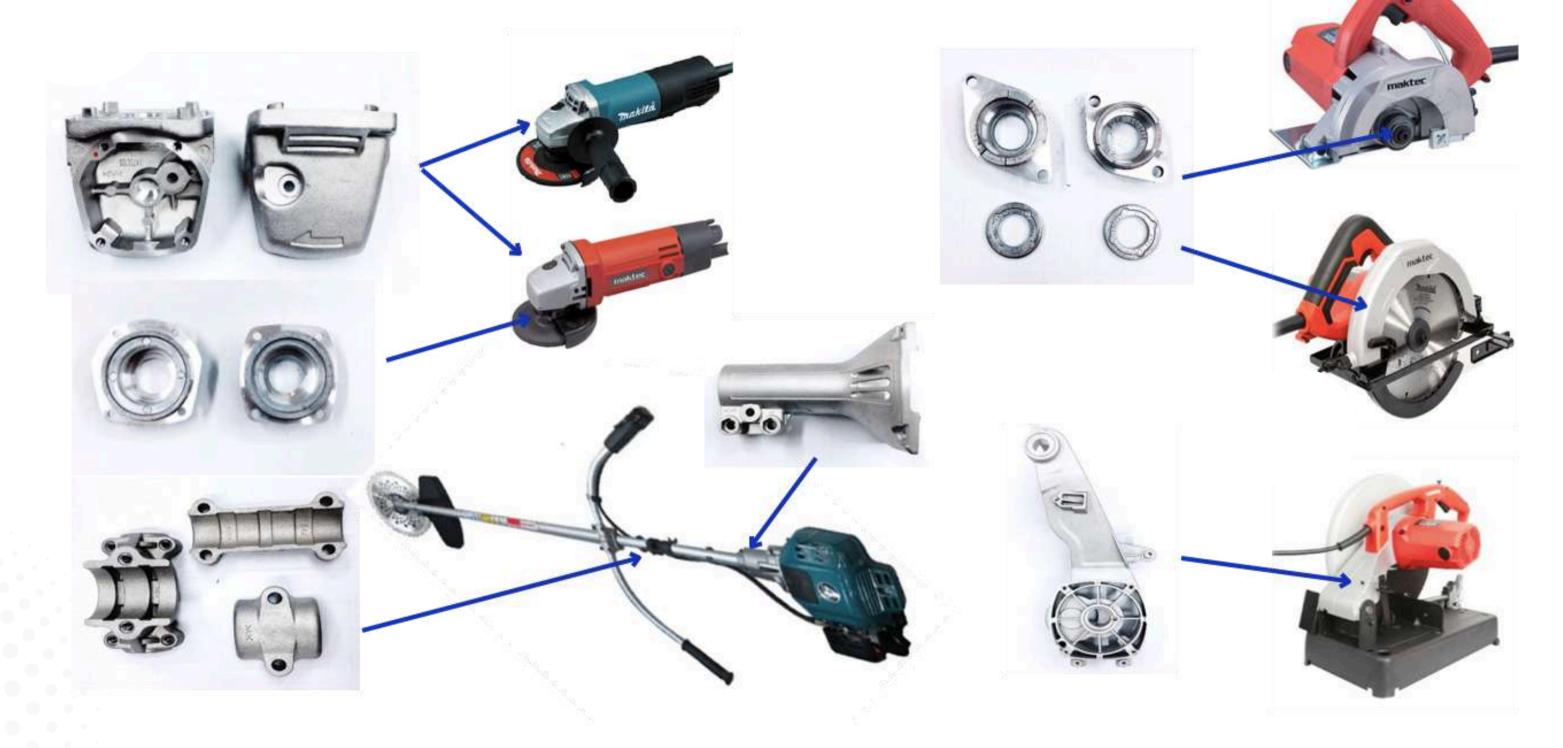

#### **ALUMINUM USAGE**

Heating Ventilation Air Conditioning (HVAC)

**Plate Lower Seal** 

**Bearing Housing** 

**Lower Bearing** 

**Tube Passage** 

**Coupling Oldham** 

**Industrial Powering Tools** 

**Home & Factory Automation** 

Balance Arm / Space Arm

#### **Hand Tool Parts**

#### **Electronic Parts**

Music Equipment (Expression Pedals)