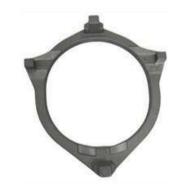

#### **ALUMINUM USAGE**

Heating Ventilation Air Conditioning (HVAC)

**Plate Lower Seal** 

**Bearing Housing** 

**Lower Bearing** 

**Tube Passage** 

**Coupling Oldham** 

**Industrial Powering Tools** 