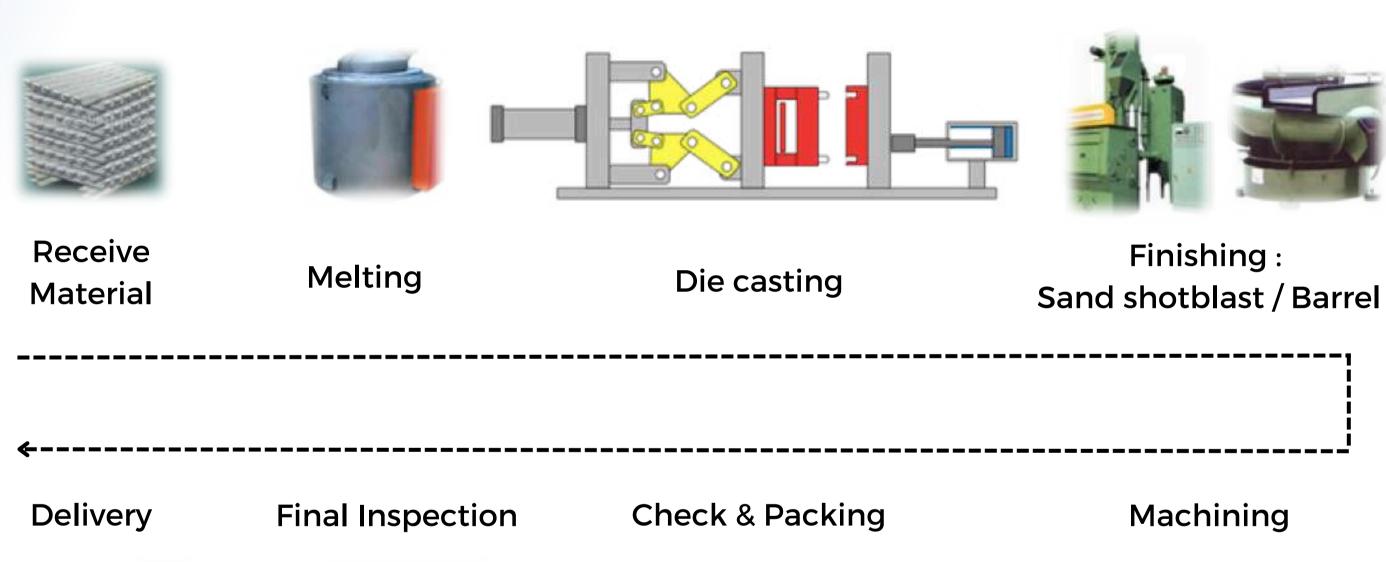

## OUR PRODUCTION

#### DIE CASTING MACHINE

Die Casting machine
TOSHIBA 135 Ton
Die Casting machine
TOSHIBA 350 Ton
Heat Treatment Oven

1 set

6 sets

3 sets

#### MACHINE

CNC Lathe 15 sets

Machining Center
12 sets

Water Leak Test
1 set

#### DEBURRING MACHINE

Shot blast 3 sets

Barrel 3 sets

Trimming Machine 3 sets

Grinding Machine 3 sets