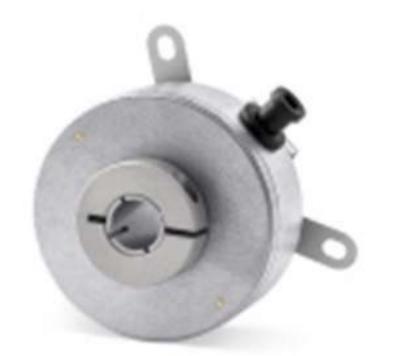

#### **ALUMINUM USAGE**

Heating Ventilation Air Conditioning (HVAC)

**Plate Lower Seal** 

**Bearing Housing** 

**Lower Bearing** 

**Tube Passage** 

**Coupling Oldham** 

**Industrial Powering Tools** 