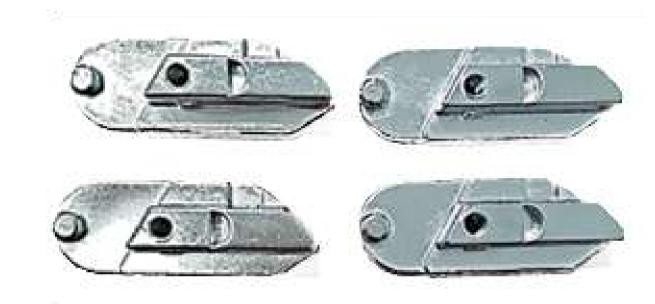

#### **ALUMINUM USAGE**

Heating Ventilation Air Conditioning (HVAC)

**Plate Lower Seal** 

**Bearing Housing** 

**Lower Bearing** 

**Tube Passage** 

**Coupling Oldham** 

**Industrial Powering Tools** 