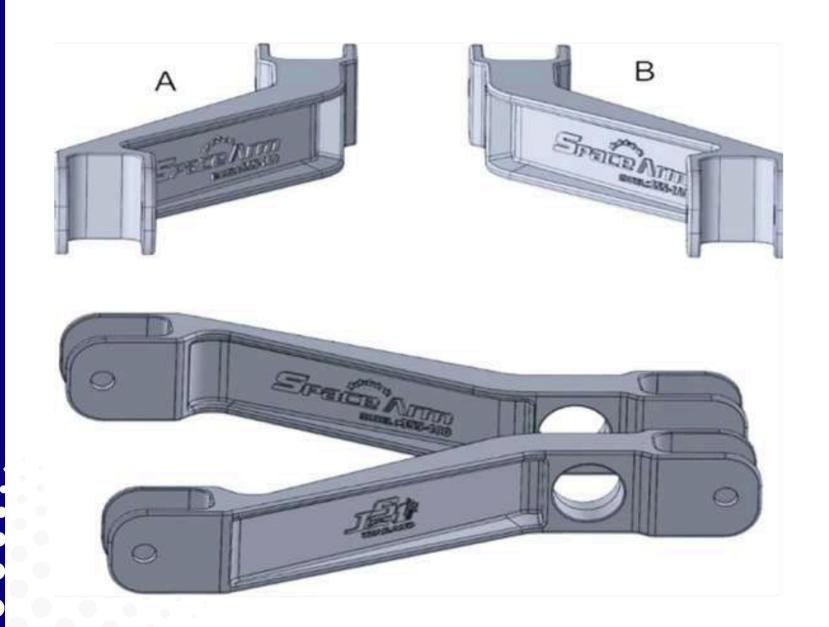

Casting machine
TOSHIBA 135 Ton
Die Casting machine
TOSHIBA 350 Ton
Heat Treatment Oven

1 set

6 sets

3 sets

#### MACHINE



CNC Lathe 15 sets



Machining Center
12 sets



Water Leak Test
1 set

#### DEBURRING MACHINE



Shot blast 3 sets



Barrel 3 sets



Trimming Machine 3 sets



Grinding Machine 3 sets

#### MEASURING INSTRUMENT



**Coordinated Measuring Machine** 

**Spectrometer** 

**Density meter** 

**Contour Measuring Machine** 

**Roughness Test** 

**Hardness Tester** 

Microscope

#### **ALUMINUM USAGE**





Heating Ventilation Air Conditioning (HVAC)





**Plate Lower Seal** 





**Bearing Housing** 



**Lower Bearing** 



**Tube Passage** 



**Coupling Oldham** 

**Industrial Powering Tools** 





**Home & Factory Automation** 







Balance Arm / Space Arm







#### **Hand Tool Parts**





#### **Electronic Parts**







Music Equipment (Expression Pedals)







## MOLD DESIGN PROCESS



Customer Kick off



Concept Design



CAD Design (3D)



Material Order



**CAM Design** 

**Nitriding** 



Trial



Assembly **—** 



Heat
Treatment Mold

**Mold Making** 

















## MOLD CAPACITY

#### MOLD MAKING MACHINE



License Software for CAD/CAM









**Machining Center** 

MC Millng

Lathe

**NC Milling** 

# Our Experiences

#### Mold & Jig Fixture shop









# Our Experiences

#### Mold & Jig Fixture shop











#### **TRANSPORTATION**

supplier support transportation to customer everyday



- 1. CHACHOENGSAO
- 2. SAMUTPRAKRAN
- 3. CHONBURI
- 4. RAYONG
- 5. AYUTTHAYA
- 6. LAMPUN
- 7. PATHUMTANEE
- 8. BANGKOK



#### DO