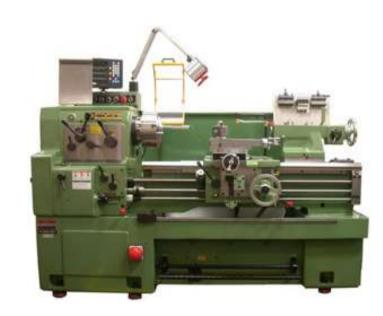

#### MACHINE

CNC Lathe 15 sets

Machining Center
12 sets

Water Leak Test
1 set