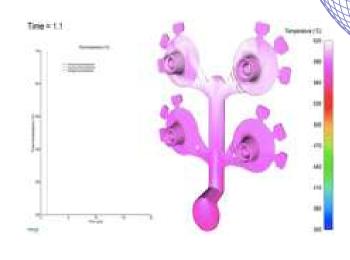

#### DIE CASTING MACHINE

Die Casting machine
TOSHIBA 135 Ton
Die Casting machine
TOSHIBA 350 Ton
Heat Treatment Oven

1 set

6 sets

3 sets