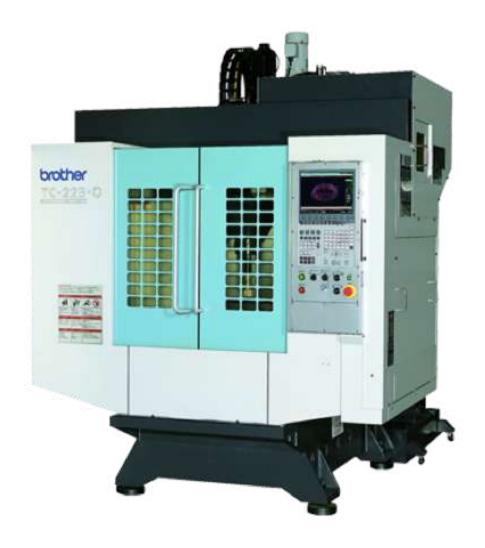

#### MACHINE

CNC Lathe 15 sets

Machining Center
12 sets

Water Leak Test
1 set