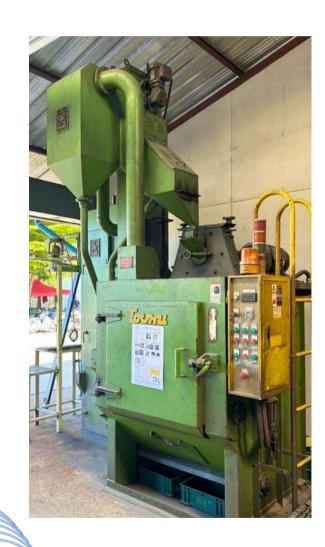

#### DEBURRING MACHINE

Shot blast 3 sets

Barrel 3 sets

Trimming Machine 3 sets

Grinding Machine 3 sets