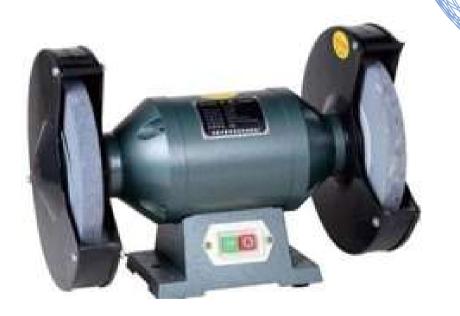

#### DEBURRING MACHINE

Shot blast 3 sets

Barrel 3 sets

Trimming Machine 3 sets

Grinding Machine 3 sets