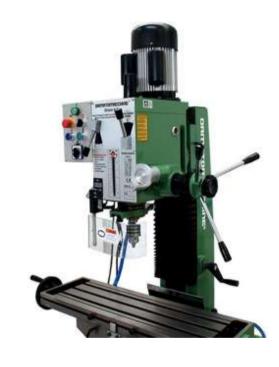

#### DIE CASTING MACHINE

Die Casting machine
TOSHIBA 135 Ton
Die Casting machine
TOSHIBA 350 Ton
Heat Treatment Oven

1 set

6 sets

3 sets