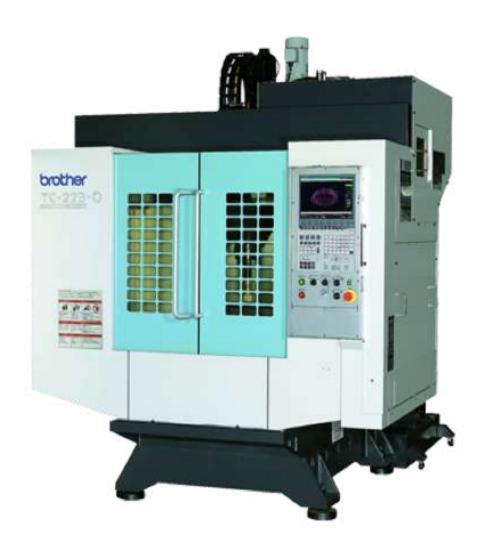

#### MACHINE

CNC Lathe 15 sets

Machining Center
12 sets

Water Leak Test
1 set