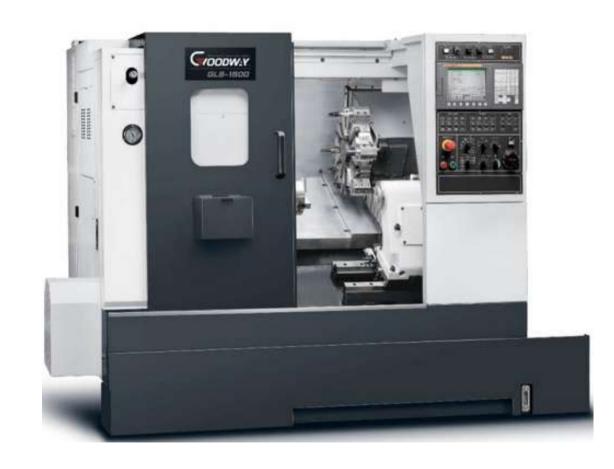

#### MACHINE

CNC Lathe 15 sets

Machining Center
12 sets

Water Leak Test
1 set