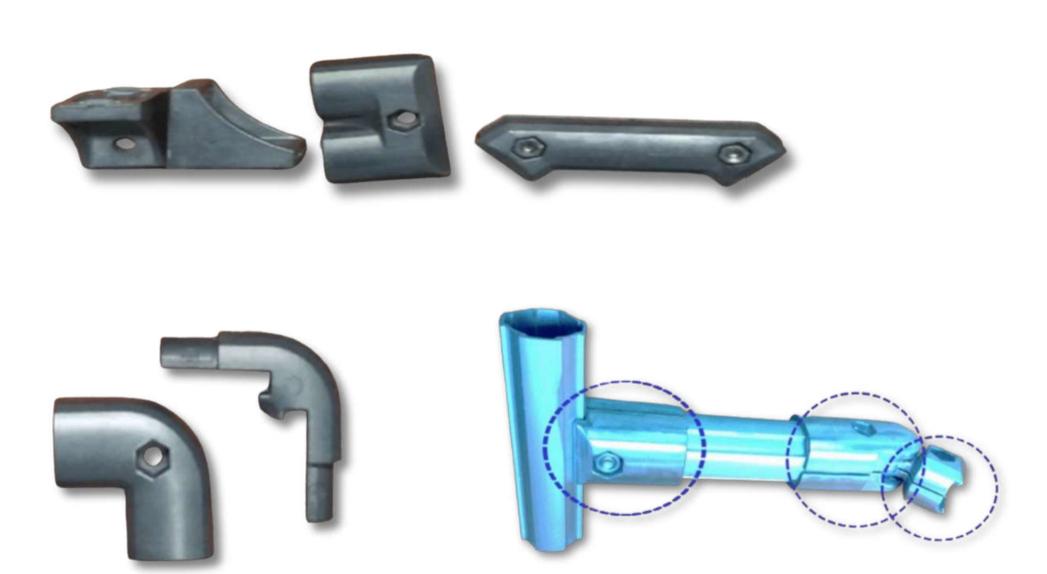

Heating Ventilation Air Conditioning (HVAC)

**Plate Lower Seal** 

**Bearing Housing** 

**Lower Bearing** 

**Tube Passage** 

**Coupling Oldham** 

**Industrial Powering Tools** 

**Home & Factory Automation** 