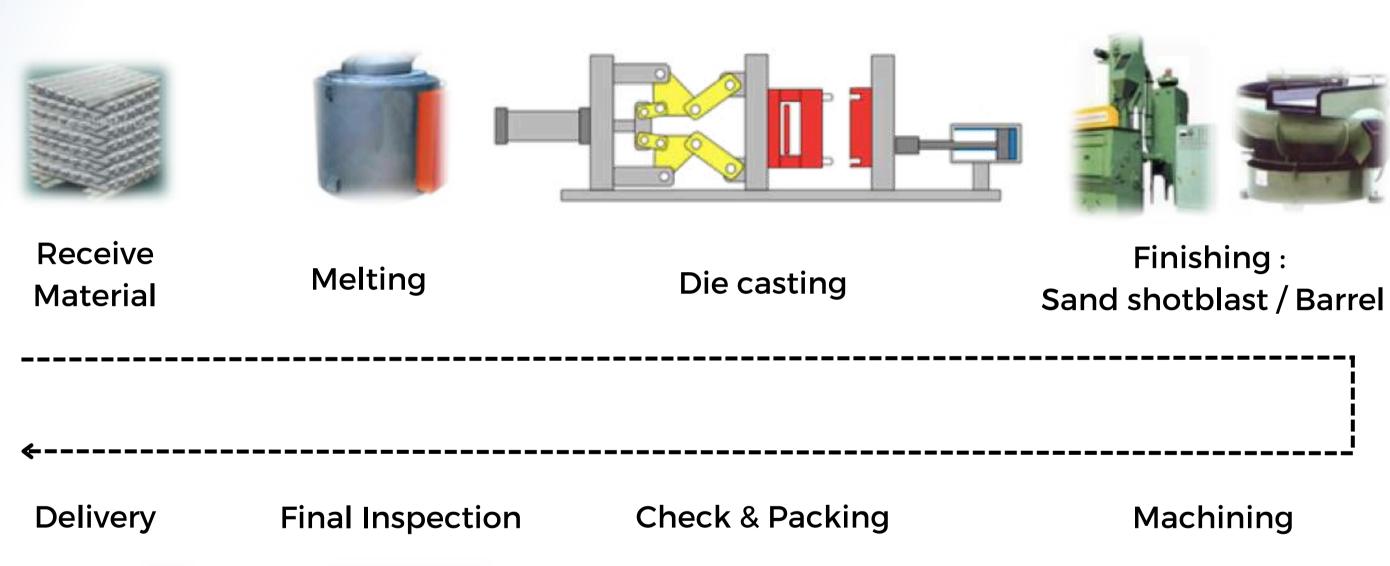

#### OUR PRODUCTION

#### DIE CASTING MACHINE

Die Casting machine
TOSHIBA 135 Ton
Die Casting machine
TOSHIBA 350 Ton
Heat Treatment Oven

1 set

6 sets

3 sets

#### MACHINE

CNC Lathe 15 sets

Machining Center
12 sets

Water Leak Test
1 set

#### DEBURRING MACHINE

Shot blast 3 sets

Barrel 3 sets

Trimming Machine 3 sets

Grinding Machine 3 sets