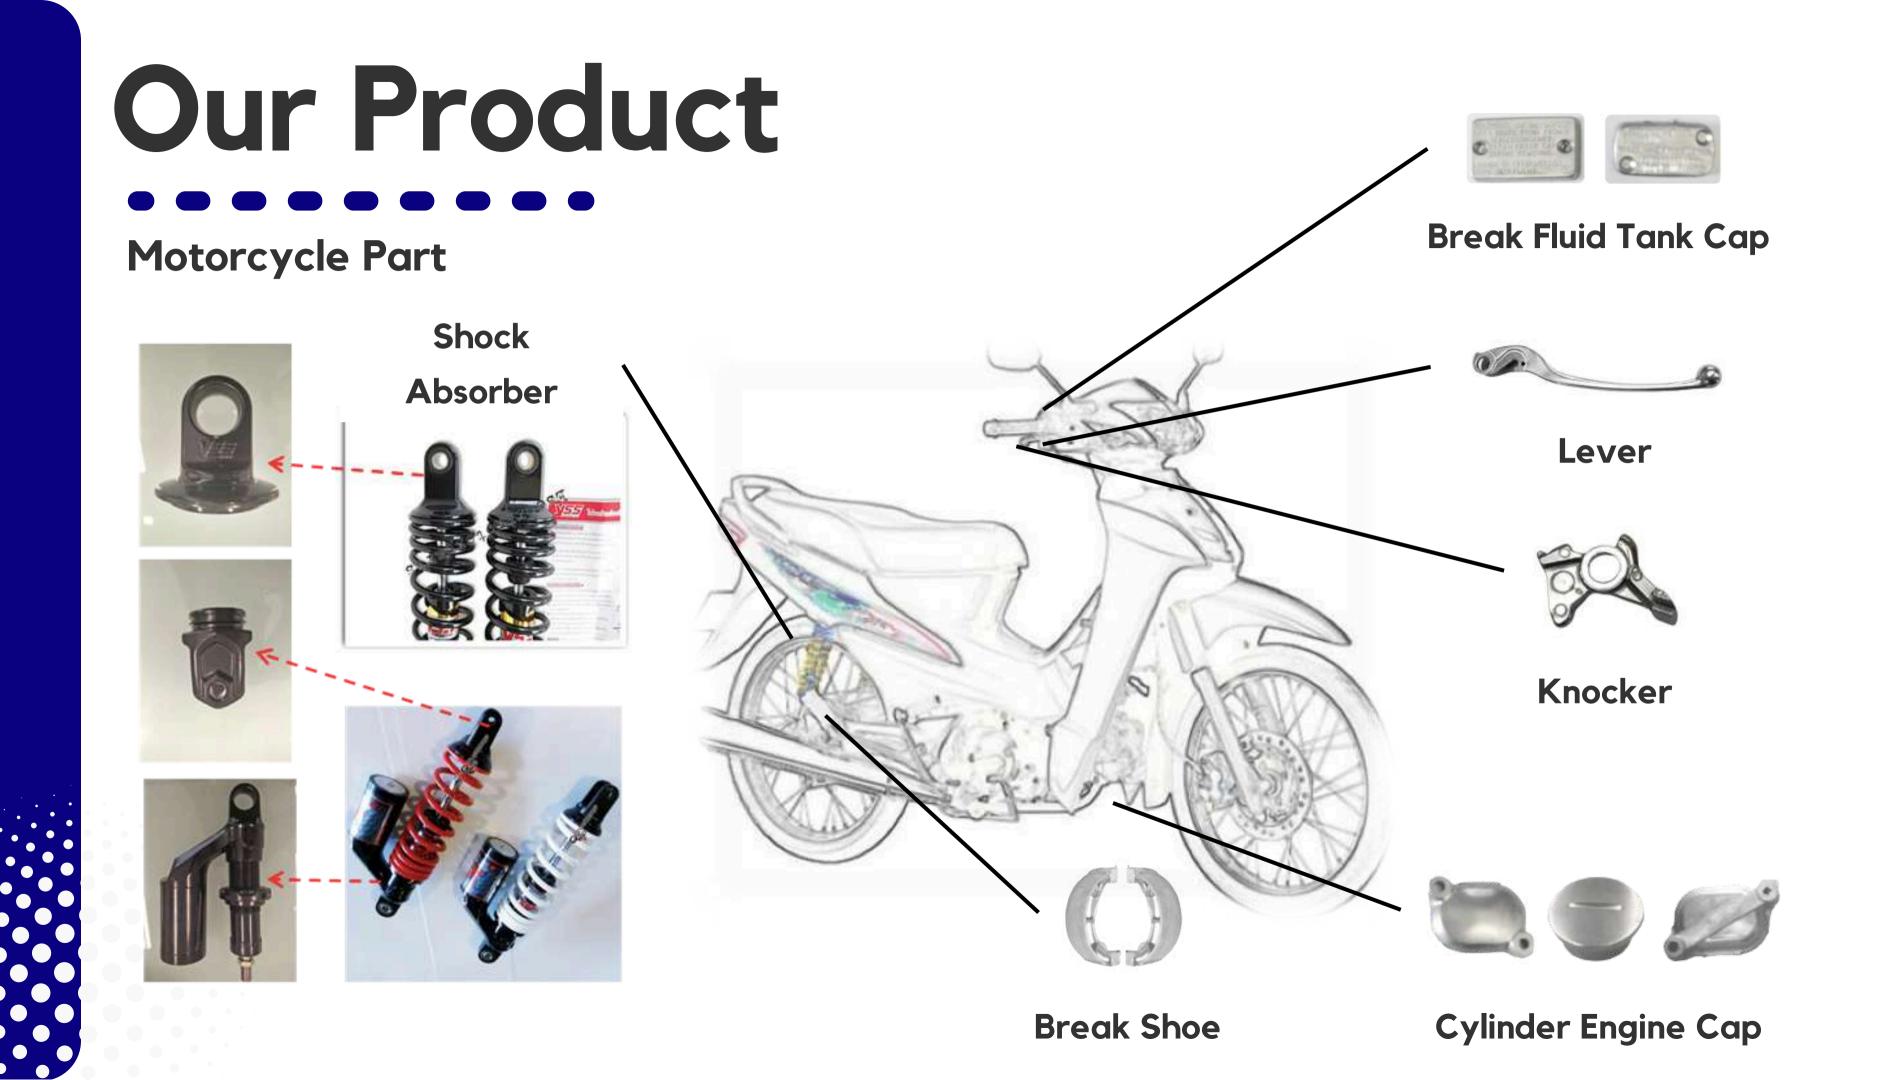

Heating Ventilation Air Conditioning (HVAC)

**Plate Lower Seal** 

**Bearing Housing** 

**Lower Bearing** 

**Tube Passage** 

**Coupling Oldham** 

**Industrial Powering Tools** 

**Home & Factory Automation** 

Balance Arm / Space Arm