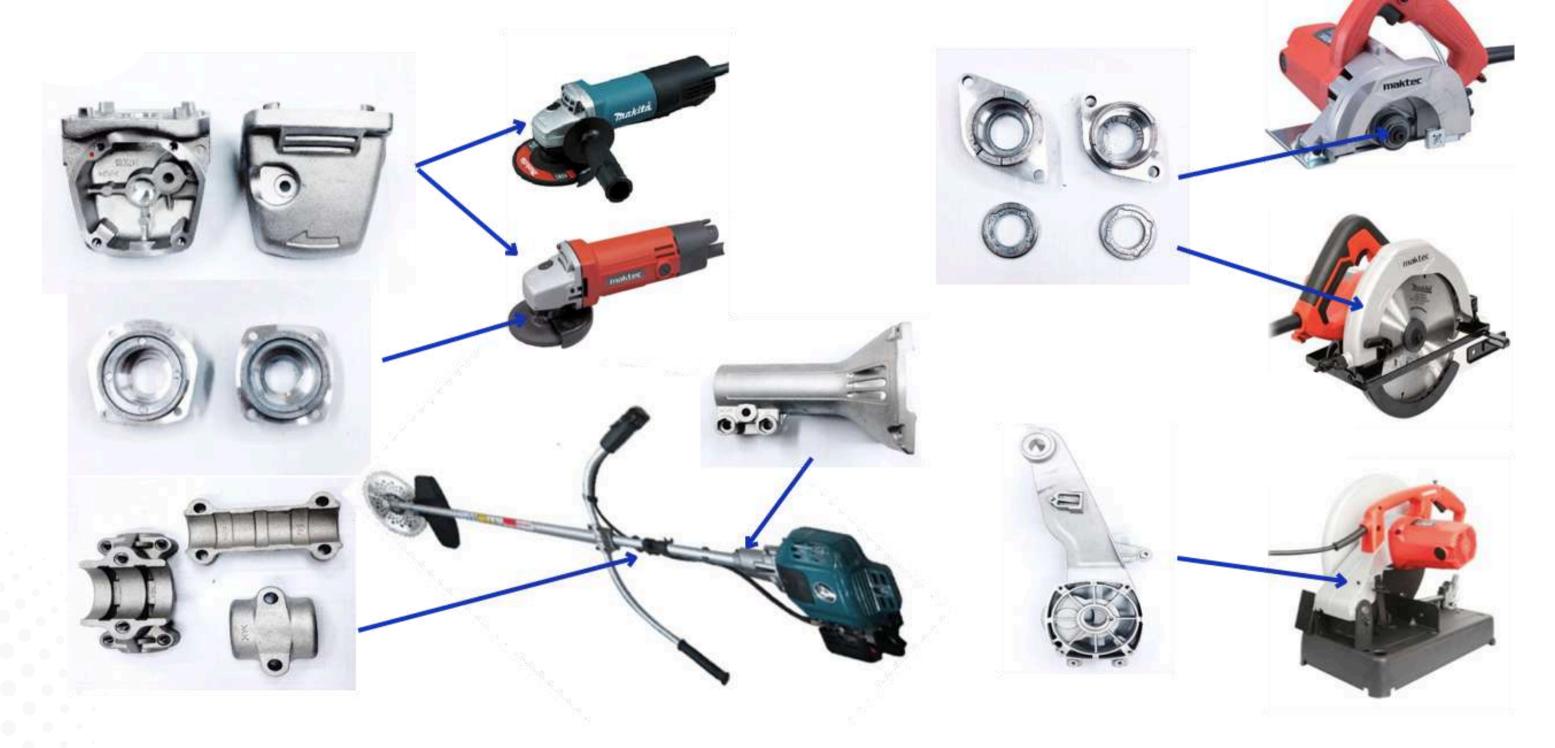

Heating Ventilation Air Conditioning (HVAC)

**Plate Lower Seal** 

**Bearing Housing** 

**Lower Bearing** 

**Tube Passage** 

**Coupling Oldham** 

**Industrial Powering Tools** 

**Home & Factory Automation** 

#### **Hand Tool Parts**