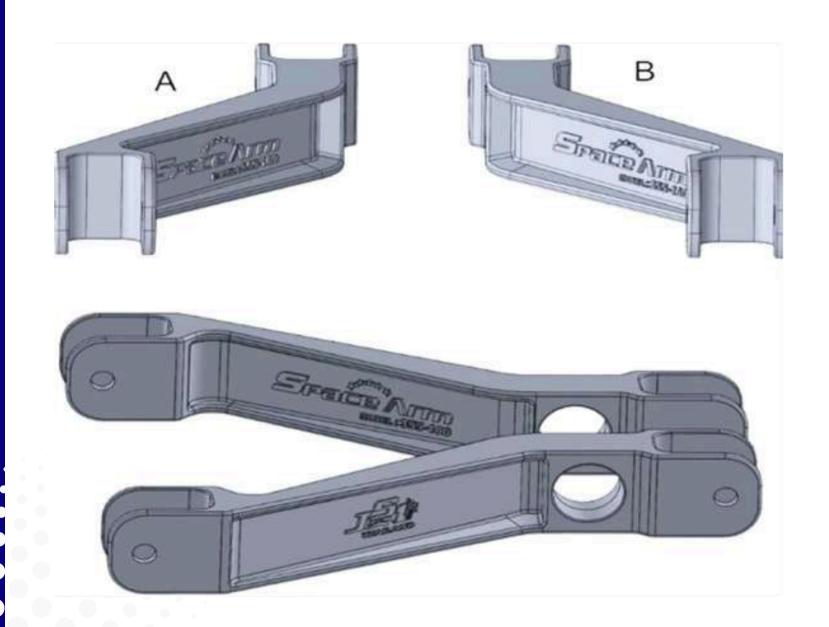

DIE CASTING MACHINE



Die Casting machine
TOSHIBA 135 Ton
Die Casting machine
TOSHIBA 350 Ton
Heat Treatment Oven

1 set

6 sets

3 sets

#### MACHINE



CNC Lathe 15 sets



Machining Center
12 sets



Water Leak Test
1 set

#### DEBURRING MACHINE



Shot blast 3 sets



Barrel 3 sets



Trimming Machine 3 sets



Grinding Machine 3 sets

#### MEASURING INSTRUMENT



**Coordinated Measuring Machine** 

**Spectrometer** 

**Density meter** 

**Contour Measuring Machine** 

**Roughness Test** 

**Hardness Tester** 

Microscope



Heating Ventilation Air Conditioning (HVAC)





**Plate Lower Seal** 





**Bearing Housing** 



**Lower Bearing** 



**Tube Passage** 



**Coupling Oldham** 

**Industrial Powering Tools** 





**Home & Factory Automation** 







Balance Arm / Space Arm







#### **Hand Tool Parts**





#### **Electronic Parts**







Music Equipment (Expression Pedals)







#### MOLD DESIGN PROCESS



Customer Kick off



Concept Design



CAD Design (3D)



Material Order



**CAM Design** 

**Nitriding** 



Trial



Assembly **—** 



Heat
Treatment Mold

**Mold Making** 

















### MOLD CAPACITY

#### MOLD MAKING MACHINE



License Software for CAD/CAM









**Machining Center** 

MC Millng

Lathe

**NC Milling** 

# Our Experiences

#### Mold & Jig Fixture shop











#### TRANSPORTATION

supplier support transportation to customer everyday



Nakhonratchasima

- 1. CHACHOENGSAO
- 2. SAMUTPRAKRAN
- 3. CHONBURI
- 4. RAYONG
- 5. AYUTTHAYA
- 6. LAMPUN
- 7. PATHUMTANEE
- 8. BANGKOK



## CERTIFICATE OF REGISTERATION

**QUALITY STAN