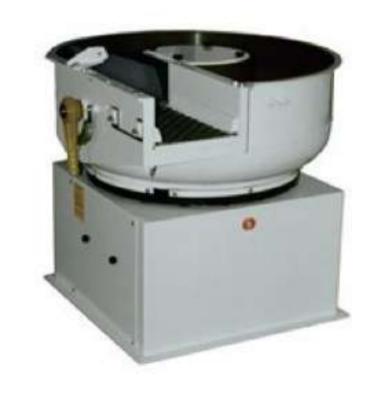

#### DEBURRING MACHINE

Shot blast 3 sets

Barrel 3 sets

Trimming Machine 3 sets

Grinding Machine 3 sets